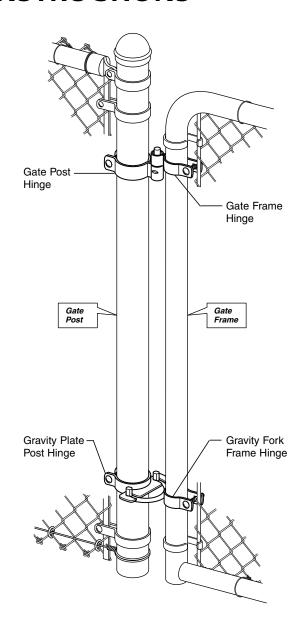

### INSTALLATION INSTRUCTIONS

Ensure post hinges and frame hinges are positioned approximately 8" from the top and bottom of the gate post with top hinge pin pointing up and bottom gravity fork pointing up.

NOTE: 2" spacing required between gate post and gate frame

### STEP 1 — Top Hinge Assembly

Place post hinge around post with pin upward and secure in position with 3/8" carraige bolts. Position gate hinge around gate frame and over the post hinge pin. Secure with 3/8" carraige bolts.

#### STEP 2 — Bottom Hinge Assembly

Place gravity plate post hinge around gate post and secure in position with 3/8" carraige bolts. Position gravity fork frame hinge around gate frame with spring pins upward. Secure with 3/8" carraige bolts.