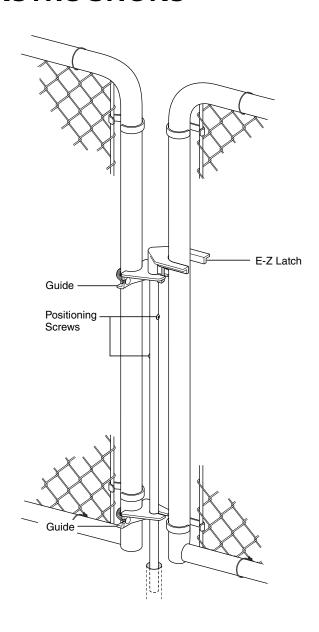

#### STEP 1

Position top and bottom guides on one side of the gate frame and secure in place with bolts.

#### STEP 2

Cut a 1-3/8" OD x 3" long piece of tubing and place into the ground to hold the bottom of the E-Z latch rod in between the gates.

#### STEP 3

Position E-Z latch so that the bottom of the rod inserts into the tubing in the ground 2". Tighten all bolts securely.

NOTE: Top screw holds latch in the open position. Bottom screw keeps rod from being pulled out of the guides.